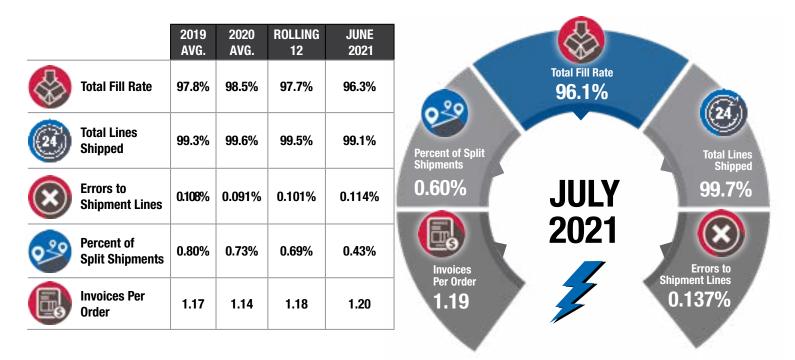

## AT MINERALLAC, OUR PASSION IS PROVIDING SERVICE EXCELLENCE.

Company

*Our Goal:* 98% Fill Rate within 24 Hours with ZERO Errors<sup>™</sup>

#### **OVER 314 MILLION UNITS SHIPPED IN 2020**